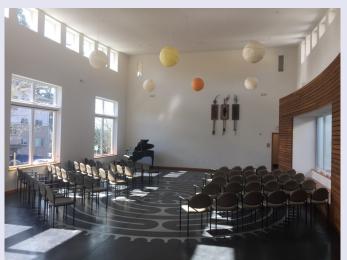

## Beautifully Unique Sanctuary

Whether you have a small, intimate wedding in mind or a larger gathering planned,
Welcome Table

Christian Church

is a perfect and affordable venue. Our sanctuary is wonderfully versatile and can accommodate many different configurations to meet your needs with seating for up to 100 guests.

For smaller weddings, the sanctuary can easily serve as both the service and reception venues. We have a full kitchen with standard

appliances to help your nuptial soiree go off without a hitch—and without having to relocate.