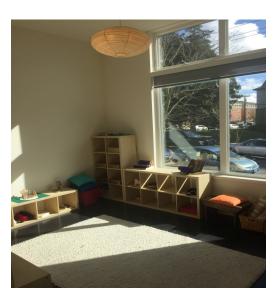

### Large Dressing Room

Our largest dressing room can accommodate your entire wedding party, if necessary. While it is up a flight of stairs (no elevator, sorry), this room is quite private for all your last minute preparations.

## **Small Dressing Room**

The smaller of our two dressing rooms is ADA accessible and conveniently located near the front of the sanctuary and two restrooms.

With our All-Inclusive rental, you have access to all of the rooms in the building.