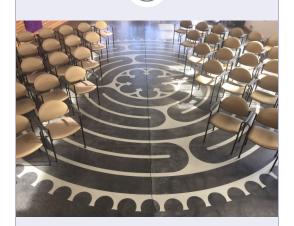

## Beautifully Unique Sanctuary

Whether you have a small, intimate wedding in mind or a larger gathering planned,
Welcome Table

Christian Church

is a perfect and affordable venue. Our sanctuary is wonderfully versatile and can accommodate many different configurations to meet your needs with seating for up to 100 guests.

For smaller weddings, the sanctuary can easily serve as both the service and reception venues. We have a full kitchen with standard

appliances to help your nuptial soiree go off without a hitch—and without having to relocate.