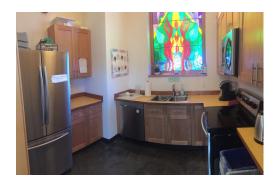

#### Kitchenette

Our kitchen has standard household appliances, including a full-sized refrigerator, full range with smooth surface top, and dishwasher.

For smaller weddings, the sanctuary can easily serve as both the service and reception venues. We have a full kitchen with standard

appliances to help your nuptial soiree go off without a hitch—and without having to relocate.