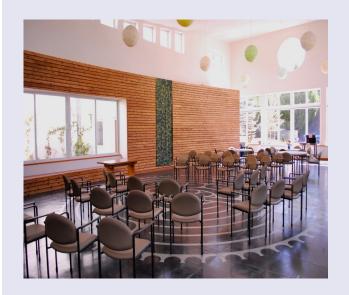

## Beautifully Unique Sanctuary

Whether you have a small, intimate wedding in mind or a larger gathering planned,
Welcome Table

Christian Church

is a perfect and affordable venue. Our sanctuary is wonderfully versatile and can accommodate many different configurations to meet your needs with seating for up to 100 guests.

For smaller weddings, the sanctuary can easily serve as both the service and reception venues. We have a full kitchen with standard

appliances to help your nuptial soiree go off without a hitch—and without having to relocate.