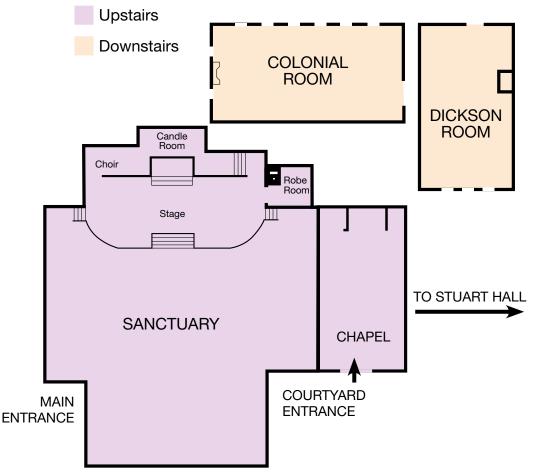

## AMENITIES:

Combining fixed, padded pews and chairs, the Sanctuary comfortably seats up to 300 guests. The front of the sanctuary is flexible to accommodate choir risers and orchestra . The Sanctuary features an Allen 80stop digital organ and concert grand piano.\*

The adjoining Stuart Hall can accommodate up to 300 for a reception; or 200-250 for seated meal associated with a music event. Our catering-friendly kitchen provides ample workspace in proximity to the Hall.

Multiple rooms are available for dressing and "green room" function, with proximity to rest rooms. We can provide dressing mirrors and make-up tables upon request. Meeting spaces to seat from 15 to 80 are available as "break out" rooms for music education events and conferences.

Please consult the church office for current pricing and damage deposits. Events with more than 75 people will also require a Facilities Coordinator. Contact the church office for cost and details.

We offer disabled access to the Sanctuary, Stuart Hall, Chapel and main floor restrooms.