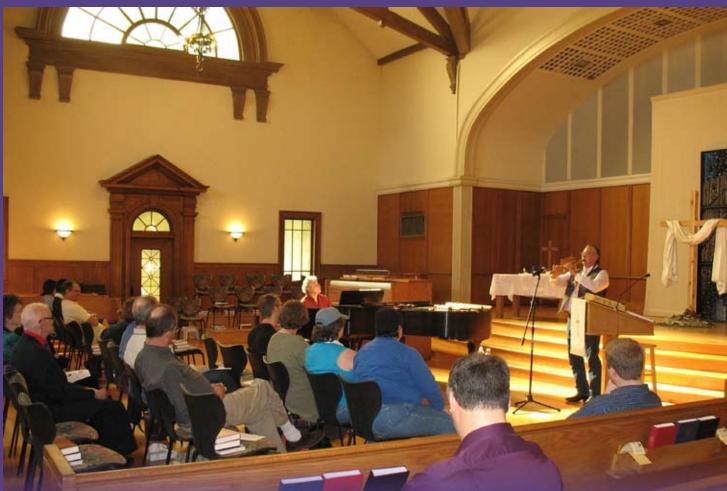

## CONCERTS, MUSIC EVENTS AND MUSIC EDUCATION FACILITIES

...make a joyful noise....**77** Psalm 100

Noted as one of the best small halls in Seattle for music, All Pilgrims Christian Church's Sanctuary offers a warm, acoustically rich setting for concerts, recitals and other music events. With capacity for up to 300 guests in the

Sanctuary, we are centrally located at the corner of Broadway and Republican in the Capitol Hill neighborhood of Seattle.

Our Sanctuary features a large, 80-stop digital organ built by the Allen Organ and concert grand piano.

## AMENITIES:

Combining fixed, padded pews and chairs, the Sanctuary comfortably seats up to 300 guests. The front of the sanctuary is flexible to accommodate choir risers and orchestra . The Sanctuary features an Allen 80stop digital organ and concert grand piano.\*